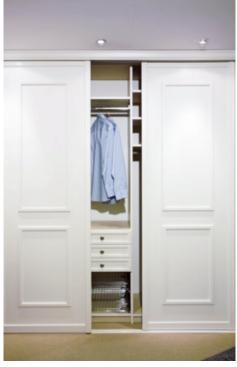

# **DOUBLE TOP LITE**

straight sliding top hung systems

# For top hung sliding wardrobe doors. Max 27kg each.

#### **APPLICATION**

- For built-in furniture, i.e. wardrobes and cupboards in residential applications
- · Easily adjusted door height
- Alternative guide channel systems available