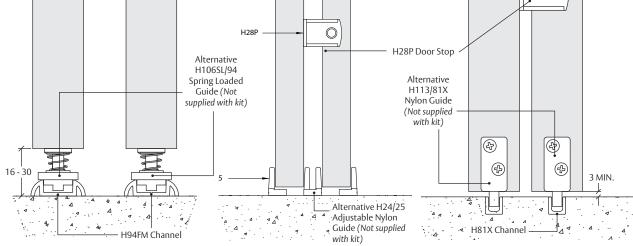

# **HARDWARE SPECIFICATION**

Track HLWDA Aluminium (1200, 1500, 1800, 2400 & 4800mm lengths)

HLW220 Outer offset hanger Hangers (2 per door) HLW221 Inner offset hanger HLW222 Reversible offset hanger H28P Rubber-buffered stop **Door Stop** 

Guides H101N

Nylon saw cut guide

Accessories

HLWA Single track Aluminium

(1200, 1500, 1800, 2400 & 4800mm lengths)

Guides H24/25 Adjustable nylon guide

H106SL/94 Spring loaded guide (suits H81X channel & H94FM channel)

H113/81X Nylon guide (suits H81X channel)

Channels For heavy duty applications or where more than 3 doors are

required per opening

H81X Aluminium channel

(2400 & 3600mm lengths)

**Н94FM** Aluminium channel

(2000, 3000, 4000 & 6000mm lengths)