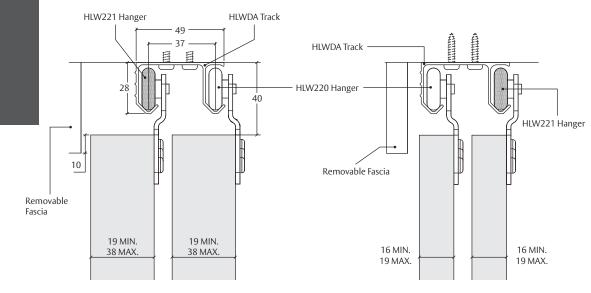

ck No. | Application   |              |              |

HLW01 1 door pack

# **HARDWARE SPECIFICATION**

Track HLWDA Aluminium (1200, 1500, 1800, 2400 & 4800mm lengths)

HLW220 Outer offset hanger Hangers (2 per door) HLW221 Inner offset hanger HLW222 Reversible offset hanger H28P Rubber-buffered stop **Door Stop** 

Guides H101N

Nylon saw cut guide

Accessories

HLWA Single track Aluminium

(1200, 1500, 1800, 2400 & 4800mm lengths)

Guides H24/25 Adjustable nylon guide

H106SL/94 Spring loaded guide (suits H81X channel & H94FM channel)

H113/81X Nylon guide (suits H81X channel)

Channels For heavy duty applications or where more than 3 doors are

required per opening

H81X Aluminium channel

(2400 & 3600mm lengths)

**Н94FM** Aluminium channel

(2000, 3000, 4000 & 6000mm lengths)













## Double Top Lite - 2 Door Application

## Double Top Lite – 3 Door Application





ASSA ABLOY New Zealand Ltd. PO Box 100407, North Shore, Auckland 0745 • 6 Armstrong Road, Albany, Auckland 0632, New Zealand Within New Zealand: Tel 09 448 9188 Fax 415 7889 www.assaabloy.co.nz • Online Catalogue: www.assaabloycatalogue.co.nz