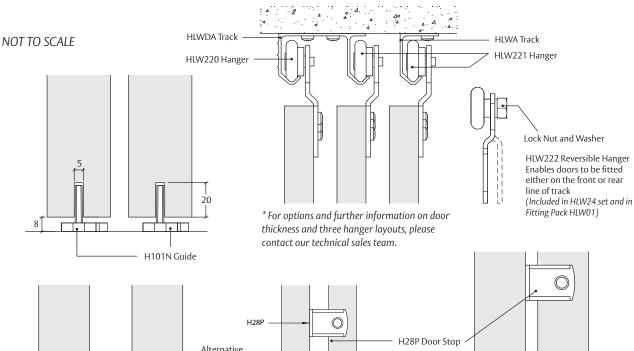

## Double Top Lite – 3 Door Application

ASSA ABLOY New Zealand Ltd. PO Box 100407, North Shore, Auckland 0745 • 6 Armstrong Road, Albany, Auckland 0632, New Zealand Within New Zealand: Tel 09 448 9188 Fax 415 7889 www.assaabloy.co.nz • Online Catalogue: www.assaabloycatalogue.co.nz