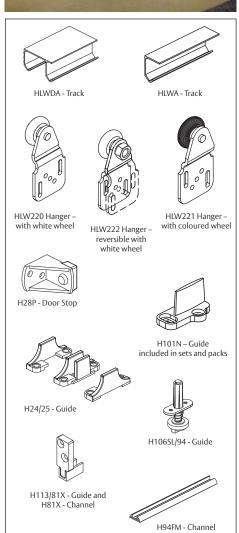

#### STANDARD SETS AND PACKS

Sets comprise top track, hangers, door stop(s), saw cut guide(s), all screws and fitting instructions.

| Set No.  | Opening width | Track length | Hardware for |
|----------|---------------|--------------|--------------|
| HLW12    | 1200mm        | 1200mm       | 2 doors      |
| HLW15    | 1500mm        | 1500mm       | 2 doors      |
| HLW18    | 1800mm        | 1800mm       | 2 doors      |
| HLW24    | 2400mm        | 2400mm       | 3 doors      |
| Pack No. | Application   |              |              |

# **HARDWARE SPECIFICATION**

Track HLWDA Aluminium (1200, 1500, 1800, 2400 & 4800mm lengths)

HLW220 Outer offset hanger Hangers (2 per door) HLW221 Inner offset hanger HLW222 Reversible offset hanger H28P Rubber-buffered stop **Door Stop** 

Guides H101N

Nylon saw cut guide

Accessories

HLWA Single track Aluminium

(1200, 1500, 1800, 2400 & 4800mm lengths)

Guides H24/25 Adjustable nylon guide

H106SL/94 Spring loaded guide (suits H81X channel & H94FM channel)

H113/81X Nylon guide (suits H81X channel)

Channels For heavy duty applications or where more than 3 doors are

required per opening

H81X Aluminium channel

(2400 & 3600mm lengths)

**Н94FM** Aluminium channel

(2000, 3000, 4000 & 6000mm lengths)