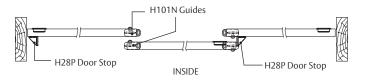

## Double Top Lite – 3 Door Application

ASSA ABLOY New Zealand Ltd. PO Box 100407, North Shore, Auckland 0745 • 6 Armstrong Road, Albany, Auckland 0632, New Zealand Within New Zealand: Tel 09 448 9188 Fax 415 7889 www.assaabloy.co.nz • Online Catalogue: www.assaabloycatalogue.co.nz

# **HARDWARE SPECIFICATION**

Track HLWDA Aluminium (1200, 1500, 1800, 2400 & 4800mm lengths)

HLW220 Outer offset hanger Hangers (2 per door) HLW221 Inner offset hanger HLW222 Reversible offset hanger H28P Rubber-buffered stop **Door Stop** 

Guides H101N

Nylon saw cut guide

Accessories

HLWA Single track Aluminium

(1200, 1500, 1800, 2400 & 4800mm lengths)

Guides H24/25 Adjustable nylon guide

H106SL/94 Spring loaded guide (suits H81X channel & H94FM channel)