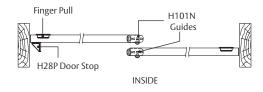

## Double Top Lite - 2 Door Application

# **HARDWARE SPECIFICATION**

Track HLWDA Aluminium (1200, 1500, 1800, 2400 & 4800mm lengths)

HLW220 Outer offset hanger Hangers (2 per door) HLW221 Inner offset hanger HLW222 Reversible offset hanger H28P Rubber-buffered stop **Door Stop** 

Guides H101N

Nylon saw cut guide

Accessories

HLWA Single track Aluminium

(1200, 1500, 1800, 2400 & 4800mm lengths)

Guides H24/25 Adjustable nylon guide

H106SL/94 Spring loaded guide (suits H81X channel & H94FM channel)